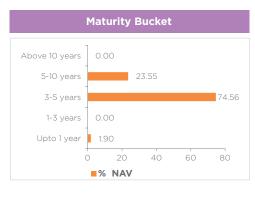

ption Available:** Growth, IDCW<sup>®</sup> - Periodic, Quarterly, Half Yearly, Annual and Regular frequency (each with Reinvestment, Payout and Sweep facility)

Exit Load: Nil (w.e.f. 17th October 2016)

#### **NAV (₹)** as on July 30, 2021

| Plan         | Option            | Freq      | NAV     |
|--------------|-------------------|-----------|---------|
| Regular Plan | Growth            | -         | 27.4364 |
| Regular Plan | IDCW <sup>®</sup> | -         | 10.4904 |
| Regular Plan | IDCW <sup>®</sup> | Quarterly | 11.2921 |
| Regular Plan | IDCW <sup>®</sup> | Annual    | 11.1074 |
| Regular Plan | IDCW <sup>®</sup> | Half      | 10.6911 |
|              |                   | Yearly    |         |
| Regular Plan | IDCW <sup>®</sup> | Periodic  | 10.9022 |



**Satellite Bucket** 







| Performance Table                                |        |                  |         |          |                    |        |         |                                         |          |                    |  |  |
|--------------------------------------------------|--------|------------------|---------|----------|--------------------|--------|---------|-----------------------------------------|----------|--------------------|--|--|
| Scheme Name                                      |        | CAGR Returns (%) |         |          |                    |        |         | Current Value of Investment of ₹ 10,000 |          |                    |  |  |
|                                                  | 1 Year | 3 Years          | 5 Years | 10 Years | Since<br>Inception | 1 Yea