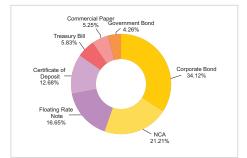

# IS COVID-19 INTERRUPTING YOUR BUSINESS?

As you work from home, transact from home too. You can seamlessly initiate transactions for your clients through our digital modes and other transaction platforms.