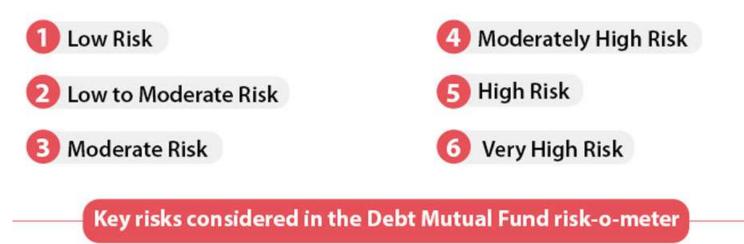

ignated investor service contact points. Alternatively, investors can write to us a investorm@idfc.com or Call us on 1800 266 6688/ 1800 300 666 88. Investors may also register their complaint on SEBI SCORES portal. Investors are called only with the Mutual Funds registered with SEBI, details of which can be verified on the SEBI website under "Intermediaries/Market Infrastructure Institutions". For more information visit, bit.ly/IDFC\_IAP





#### Dear Partner,

As you may be aware, Mutual Funds have now moved to a new risk-o-meter, which is based on 6 levels as compared to the previous 5 levels. This is based on detailed guidelines for evaluation of risk level and shall be reviewed on a monthly basis.

### Risk-o-meters now have the following six levels of risk for mutual fund schemes:



1. Credit Risk: Debt securities of schemes shall be valued for credit risk as follows:

| TABLE                           | 1                 |
|---------------------------------|-------------------|
| Credit rating of the Instrument | Credit Risk Value |
| G-Sec/AAA/SDL/TREPS             | 1                 |
| AA+                             | 2                 |
| AA                              | 3                 |
| AA-                             | 4                 |
| A+                              | 5                 |
| A                               | 6                 |
| A-                              | 7                 |
| BBB+                            | 8                 |
| BBB                             | 9                 |
| BBB-                            | 10