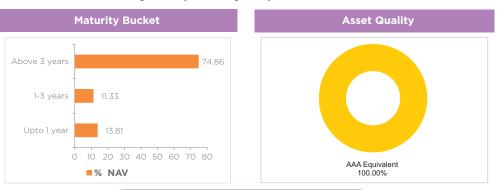

.37% Tamil Nadu SDL-2028          | SOV     | 0.05%    |  |
| 8.25% Andhra PradeshSDL-2023       | SOV     | 0.001%   |  |
| 8.68% Gujarat SDL-2023             | SOV     | 0.0001%  |  |
| PTC                                |         | 0.85%    |  |
| First Business Receivables Trust^  | AAA(SO) | 0.85%    |  |
| Certificate of Deposit             |         | 0.82%    |  |
| Axis Bank                          | A1+     | 0.82%    |  |
| Treasury Bill                      |         | 0.003%   |  |
| 182 Days Tbill - 2021              | SOV     | 0.003%   |  |
| Net Cash and Cash Equivalent       |         | 2.51%    |  |
| Grand Total                        |         | 100.00%  |  |

^First Business Receivables Trust- wt. avg. mat: 1.94 years (PTC originated by Reliance Industries Limited)



Asset Allocation



#### Performance Table

| Scheme Name                              | CAGR Returns (%) |         |         |          | Current Value of Investment of ₹ 10,000 |        |         |         | ,000     |                    |
|------------------------------------------|------------------|---------|---------|----------|-----------------------------------------|--------|---------|---------|----------|--------------------|
|                                          | 1 Year           | 3 Years | 5 Years | 10 Years | Since<br>Inception                      | 1 Year | 3 Years | 5 Years | 10 Years | Since<br>Inception |
| IDFC Bond Fund -<br>Medium Term Plan*    | 3.35%            | 8.18%   | 7.24%   | 8.05%    | 7.54%                                   | 10,334 | 12,661  | 14,1