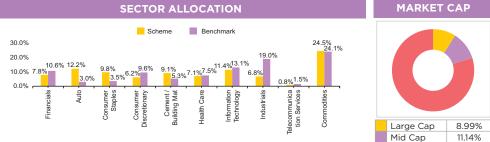

| 0.84%    |  |  |
| Leisure Services                                 | 4.77%    | Insurance                             | 0.47%    |  |  |
| Westlife Development                             | 2.05%    | SBI Life Insurance Company            | 0.47%    |  |  |
| Jubilant Foodworks                               | 1.01%    | Net Cash and Cash Equivalent          | 4.13%    |  |  |
| EIH                                              | 0.93%    | Grand Total                           | 100.00%  |  |  |
| Burger King India                                | 0.78%    |                                       |          |  |  |
| 5 5                                              |          | Top 10 Equity Holdings                |          |  |  |

DODTEOLIO

<sup>o</sup>Top 10 Equity Holdings



| SIP PERFORMANCE                                                                        |          |         |         |         |          |                                    |  |
|----------------------------------------------------------------------------------------|----------|---------|---------|---------|----------|------------------------------------|--|
| Monthly SIP of ₹ 10,000 in IDFC<br>Emerging Businesses Fund - Regular<br>Plan - Growth | 1 Year   | 3 Years | 5 Years | 7 Years | 10 Years | Since<br>Inception<br>Feb 25, 2020 |  |
| Total Amount Invested (₹)                                                              | 1,20,000 | NA      | NA      | NA      | NA       | 1,80,000                           |  |
| Total Value as on July 30, 2021 (₹)