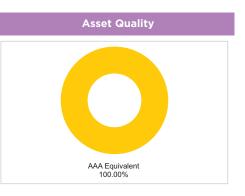

s and 7 years Investors should consult their financial advisers if in doubt about whether the product is suitable for them.

|                              | PORTFOLIO |          |
|------------------------------|-----------|----------|
| Name                         | Rating    | % of NAV |
| Government Bond              |           | 97.36%   |
| 6.97%-2026 G-Sec             | SOV       | 39.34%   |
| 5.63%-2026 G-Sec             | SOV       | 38.96%   |
| 5.22% - 2025 G-Sec           | SOV       | 18.54%   |
| 7.27%-2026 G-Sec             | SOV       | 0.31%    |
| 7.26%-2029 G-Sec             | SOV       | 0.15%    |
| 7.73%-2034 G-Sec             | SOV       | 0.06%    |
| Net Cash and Cash Equivalent |           | 2.64%    |
| Grand Total                  |           | 100.00%  |







#### ovformon an Tabl

| CAGR Returns (%) |                |                                                                                    |                                                                                                                                |                                                                                                                                                                             | Current Value of Investment of ₹ 10,000                                                                                                                                                                                         |