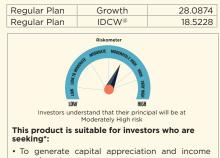

# Index

| Equity/Index/ETF Funds                                   |    |
|----------------------------------------------------------|----|
| Commentary - Equity Outlook                              | 9  |
| Commentary - Debt Outlook                                | 13 |
| IDFC Large Cap Fund                                      | 15 |
| IDFC Core Equity Fund                                    | 16 |
| IDFC Flexi Cap Fund                                      | 17 |
| IDFC Tax Advantage (ELSS) Fund                           | 12 |
| IDFC Focused Equity Fund                                 | 18 |
| IDFC Focused Equity Fund                                 | 20 |
| IDFC Emerging Businesses Fund                            | 20 |
| IDFC Energing Businesses Fund                            | 21 |
| IDFC Nifty Fund                                          | 22 |
| IDFC Sensex ETF                                          | 23 |
| IDFC Sensex ETF                                          | 24 |
|                                                          |    |
| Hybrid/Fund of Funds                                     |    |
| IDFC Arbitrage Fund                                      | 26 |
| IDFC Equity Savings Fund                                 | 27 |
| IDFC Balanced Advantage Fund                             | 28 |
| IDFC Hybrid Equity Fund                                  | 29 |
| IDFC Regular Savings Fund                                | 30 |
| IDFC Asset Allocation Fund of Funds                      | 31 |
| IDFC All Seasons Bond Fund                               | 33 |
| Debt Funds                                               |    |
| IDFC Overnight Fund                                      | 35 |
| IDFC Cash Fund                                           | 36 |
| IDFC Ultra Short Term Fund                               | 37 |
| IDFC Low Duration Fund                                   | 38 |
| IDFC Money Manager Fund                                  | 39 |
| IDFC Banking & PSU Debt Fund                             | 40 |
| IDFC Corporate Bond Fund                                 | 41 |
| IDFC Bond Fund – Short Term Plan                         | 42 |
| IDFC Bond Fund – Medium Term Plan                        | 43 |
| IDFC Floating Rate Fund                                  | 44 |
| IDFC Credit Risk Fund                                    | 45 |
| IDFC Bond Fund – Income Plan                             | 46 |
| IDFC Dynamic Bond Fund                                   | 47 |
| IDFC Government Securities Fund – Constant Maturity Plan | 48 |
| IDFC Government Securities Fund – Investment Plan        | 49 |
| IDFC Gilt 2027 Index Fund                                | 50 |
| IDFC Gilt 2028 Index Fund                                | 51 |
| Performance Table                                        | 52 |
| SIP Performance                                          | 56 |
| Income Distribution and Capital Withdrawal* History      | 60 |
| Fund Manager Details                                     | 64 |
| Investment Objective                                     | 64 |
| Know your Risk-o-meter                                   | 67 |