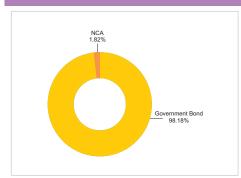

# IS COVID-19 INTERRUPTING YOUR BUSINESS?

As you work from home, transact from home too. You can seamlessly initiate transactions for your clients through our digital modes and other transaction platforms.