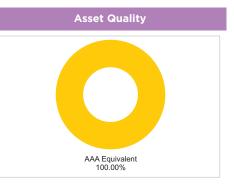

# IS COVID-19 INTERRUPTING YOUR BUSINESS?

As you work from home, transact from home too. You can seamlessly initiate transactions for your clients through our digital modes and other transaction platforms.