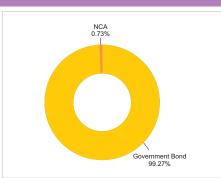

# IS COVID-19 INTERRUPTING YOUR BUSINESS?

As you work from home, transact from home too. You can seamlessly initiate transactions for your clients through our digital modes and other transaction platforms.