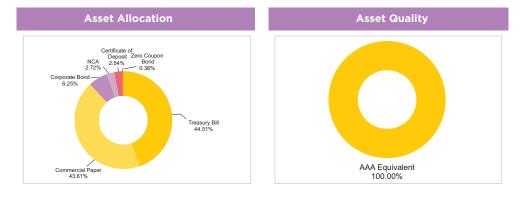

Certificate of Deposit |        | 2.54%        |  |  |
| Bajaj Finance               | A1+    | 8.24%    | Axis Bank                               | A1+    | 2.54%        |  |  |
| Reliance Retail Ventures    | A1+    | 5.85%    | Zero Coupon Bond                        | AIT    | 0.36%        |  |  |
| HDFC Securities             | A1+    | 2.55%    | Kotak Mahindra Investments              | ΑΑΑ    | 0.36%        |  |  |
| Export Import Bank of India | A1+    | 2.22%    | Net Cash and Cash Equivalent            | AAA    | <b>2.72%</b> |  |  |
| ICICI Securities            | A1+    | 1.91%    | Grand Total                             |        |              |  |  |
| Kotak Mahindra Prime        | A1+    | 0.64%    | Grand Total                             |        | 100.00%      |  |  |



| Performance Table            |        |         |         |          |                                         |        |         |         |          |                    |
|------------------------------|--------|---------|---------|----------|-----------------------------------------|--------|---------|---------|----------|--------------------|
| cheme Name CAGR Returns (%)  |        |         |         |          | Current Value of Investment of ₹ 10,000 |        |         |         |          |                    |
|                              | 1 Year | 3 Years | 5 Years | 10 Years | Since<br>Inception                      | 1 Year | 3 Years | 5 Years | 10 Years | Since<br>Inception |
| IDFC Cash Fund*              | 3.17%  | 5.10%   | 5.80%   | 7.37%    | 7.21%