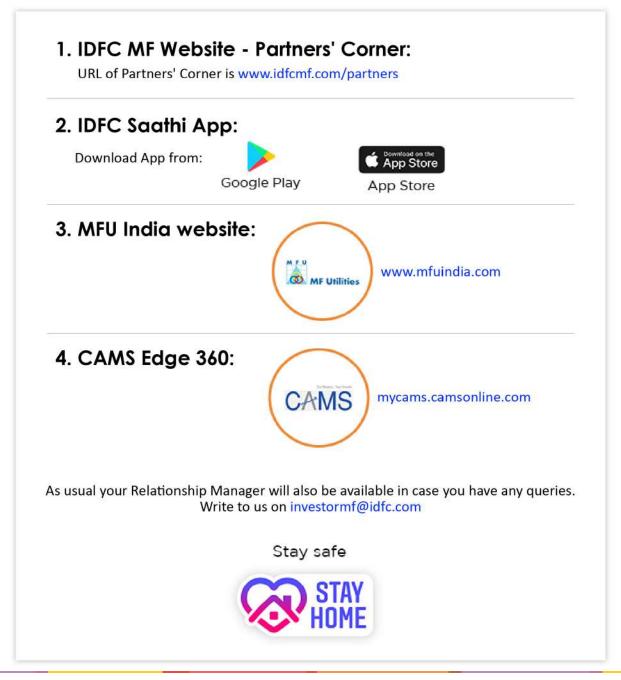

# IS COVID-19 INTERRUPTING YOUR BUSINESS?

As you work from home, transact from home too. You can seamlessly initiate transactions for your clients through our digital modes and other transaction platforms.

Simply register and use any of the four below mentioned digital solutions to navigate the interruption.