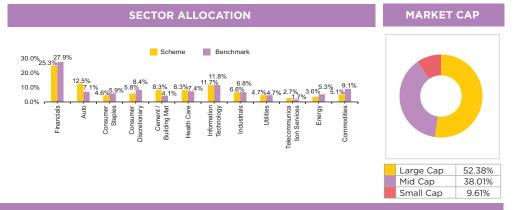

17,32           1,43,413         4,97,614         9,14,492         14,17,381         25,29,388 |

0.96%

0.86%

0.49%

Grand Total

<sup>o</sup>Top 10 Equity Holdings

Past performance may or may not be sustained in future. IDCW<sup>1</sup> are assumed to be reinvested and bonus is adjusted. Load is not taken into consideration. To illustrate the advantages of SIP investment, this is how your investment would have grown if you had invested say \$10,000 systematically on the first business Day of every month over a period of time. Returns are calculated by using XIRR approach. XIRR helps in calculating return on investment given an initial and final value and a series of cash inflows and outflows with the correct allowance for the time impact of the transactions. Data as on 30th July 2021



## Performance Table

| Scheme Name                    | CAGR Returns (%)                                                                              |         |         |          |                                 |        | Current Value of Investment of ₹ 10,000 |         |          |                                 |  |  |
|--------------------------------|-----------------------------------------------------------------------------------------------|---------|---------|----------|---------------------------------|--------|-----------------------------------------|---------|----------|---------------------------------|--|--|
|                                | 1 Year                                                                                        | 3 Years | 5 Years | 10 Years