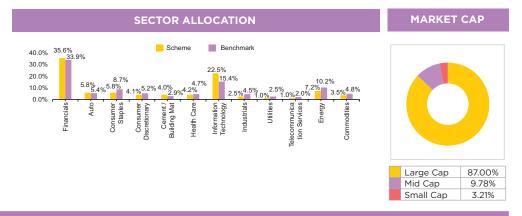

fty 50 TRI (%)##                                                        | 38.50    | 22.26    | 16.91    | 14.70     | 14.28     | 12.65                              |

Past performance may or may not be sustained in future. IDCW<sup>2</sup> are assumed to be reinvested and bonus is adjusted. Load is not taken into consideration. To illustrate the advantages of SIP investment, this is how your investment would have grown if you had invested say ₹10,000 systematically on the first business Day of every month over a period of time. Returns are calculated by using XIRR approach. XIRR helps in calculating return on investment given an initial and final value and a series of cash inflows and outflows with the correct allowance for the time impact of the transactions. Data as on 30th July 2021



# IDFC Core Equity Fund

Large & Mid Cap Fund - An open ended equity scheme investing in both large cap and mid cap stocks 31st July 2021

Name

Banks

CICI Bank

•HDFC Bank

Tata Consumer Products

3M India

Godrej Consumer Products

Equity and Equity related Instruments



About the Fund: IDFC Core Equity Fund is a diversified equity fund with a large and mid cap bias currently The focus of the fund is to build a portfolio of Quality companies while being cognizant of the relative valuation. Category: Large & Mid Cap

Monthly Avg AUM: ₹ 2,430.37 Crores Month end AUM: ₹ 2,443.66 Crores Inception Date: 9 August 2005 Fund Manager: Mr. Anoop Bhaskar (w.e.f. 30th April 2016) Other Parameter: Beta 0.99 R Square 0.98 Standard Deviation (Annualized) 23.95% Sharpe\* 0.36 Portfolio Turnover 0.26