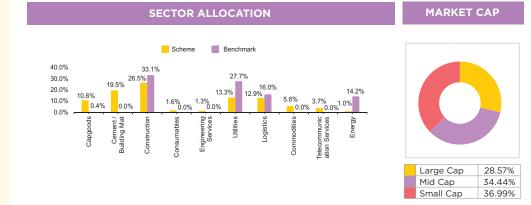

50 TRI (%)##                                                                | 38.50    | 22.26    | 16.91    | 14.70     | 14.28     | 14.03                              |  |  |

Past performance may or may not be sustained in future. IDCW® are assumed to be reinvested and bonus is adjusted. Load is not taken into consideration. To illustrate the advantages of SIP investment, this is how your investment would have grown if you had invested say ₹10,000 systematically on the first business Day of every month over a period of time. Returns are calculated by using XIRR approach. XIRR helps in calculating return on investment given an initial and final value and a series of cash inflows and outflows with the correct allowance for the time impact of the transactions. Data as on 30th July 2021



# **IDFC Nifty Fund**

An open ended scheme tracking Nifty 50 Index 31st July 2021

Name

Banks

Eicher Motors

Pharmaceuticals

Divi's Laboratories

Sun Pharmaceutical Industries

Equity and Equity related Instruments



About the Fund: IDFC Nifty Fund is an index fund which is managed passively by investing in proportion to the Nifty 50. Category: Index

| Monthly Avg AUM: ₹ 324.71 Crores    |          |  |  |  |  |
|-------------------------------------|----------|--|--|--|--|
| Month end AUM: ₹ 326.26 Crores      |          |  |  |  |  |
| Inception Date: 30 April 2010       |          |  |  |  |  |
| Fund Manager: Mr. Arpit Kapoor & Mr | r. Sumit |  |  |  |  |
| Agrawal (w.e.f. 1st March 2017)     |          |  |  |  |  |
| Other Parameter:                    |          |  |  |  |