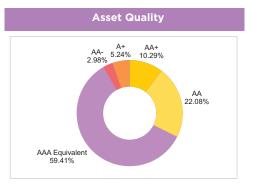

tment

**NAV (₹)** as on July 30, 2021

| Plan         | Option            | Freq      | NAV     |
|--------------|-------------------|-----------|---------|
| Regular Plan | Growth            | -         | 13.2639 |
| Regular Plan | IDCW <sup>®</sup> | Periodic  | 10.3001 |
| Regular Plan | IDCW <sup>@</sup> | Annual    | 10.3064 |
| Regular Plan | IDCW <sup>®</sup> | Half      | 10.3994 |
|              |                   | Yearly    |         |
| Regular Plan | IDCW <sup>@</sup> | Quarterly | 10.3303 |



**Satellite Bucket** 



First Business Receivables Trust- wt. avg. mat: 1.86 years (PTC originated by Reliance Industries Limited)
 AT1 bonds under Basel III

Maturity Bucket 35.75 Above 3 years 1-3 years Upto 1 year

> 20 10

> > % NAV

30 40

\*Corporate Guarantee from Tata Power







# understand that their principal

This product is suitable for investors who are

seeking\*: To generate optimal returns over medium to

long term. · To predominantly invest in a portfolio of corporate debt securities across the credit

spectrum. Investors should consult their financial advisers

if in doubt about whether the product is suitable for them.

#### **Performance Table** Scheme Name CAGR Returns (%) Current Value of Investment of ₹ 10,000 Since Since 1 Year 3 Years 5 Years 1 Year 3 Years 5 Years Inception Inception IDFC Credit Risk Fund\* 5.38% 7.12% NA 6.61% 10,537 12,290 NA 13,264 65% NIFTY AA Short Duration Bond 10.12% 8.38% NA 7.78% 11,009 12,731 NA 13,917 Index + 35% NIFTY AAA Short Duration Bond Index<sup>#</sup> 2.23% 8.71% 6.01% 10.223 12.847 NA 12.938 CRISIL 10