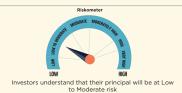

| 19,599   | 29,367             |

Performance based on NAV as on 30/07/2021 Past performance may or may not be sustained in future. The performances given are of regular plan growth option.

Regular and Direct Plans have different expense structure. Direct Plan shall have a lower expense ratio excluding distribution expenses, commission expenses etc.

For other funds managed by the fund manager, please refer page no. 52 - 55 & the respective fund pages #Benchmark Returns. ##Additional Benchmark Returns. Standard Deviation calculated on the basis of 1 year history of monthly data

Inception Date of Regular Plan - Growth Feb 18, 2003.

The fund has been repositioned from a floating rate fund to a money market fund w.e.f. June 4, 2018. <sup>®</sup>Income Distribution and Capital Withdrawal



#### This product is suitable for investors who are

seeking\*:To generate short term optimal returns with

relative stability and high liquidity. Investments predominantly in money market

instruments. \*Investors should consult their financial advisers if in doubt about whether the product is suitable for them. 100.00%

**Core Bucket** 



#### IDFC Banking & PSU Debt Fund An open ended debt scheme predominantly investing in debt instruments of banks,

Public Sector Undertakings, Public Financial Institutions and Municipal Bonds 31st July 2021

#### **FUND FEATURES**

| About the Fund: The Fund will predominantly invest<br>in high quality money market and debt instruments<br>of Banks, PSU and PFI. |            |  |  |  |  |
|-------------------------------------------------------------