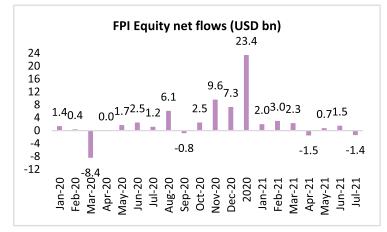

# IS COVID-19 INTERRUPTING YOUR BUSINESS?

As you work from home, transact from home too. You can seamlessly initiate transactions for your clients through our digital modes and other transaction platforms.