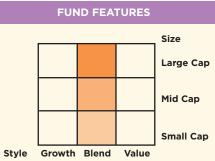

onus is adjusted. Load is not taken into consideration. To illustrate the advantages of SIP investment, this is how your investment would have grown if you had invested say ₹10,000 systematically on the first business Day of every month over a period of time. Returns are calculated by using XIRR approach. XIRR helps in calculating return on investment given an initial and final value and a series of cash inflows and outflows with the correct allowance for the time impact of the transactions. Data as on 30th July 2021



# IDFC Core Equity Fund

Large & Mid Cap Fund - An open ended equity scheme investing in both large cap and mid cap stocks 31st July 2021

Name

Banks

CICI Bank

•HDFC Bank

Tata Consumer Products

3M India

Godrej Consumer Products

Equity and Equity related Instruments



About the Fund: IDFC Core Equity Fund is a diversified equity fund with a large and mid cap bias currently The focus of the fund is to build a portfolio of Quality companies while being cognizant of the relative valuation. Category: Large & Mid Cap

Monthly Avg AUM: ₹ 2,430.37 Crores Month end AUM: ₹ 2,443.66 Crores Inception Date: 9 August 2005 Fund Manager: Mr. Anoop Bhaskar (w.e.f. 30th April 2016) Other Parameter: Beta 0.99 R Square 0.98 Standard Deviation (Annualized) 23.95% Sharpe\* 0.36 Portfolio Turnover 0.26 Equity Aggregate' 0.35 **Total Expense Ratio** 2.07% Regular Direct 0.86% Benchmark: NIFTY LargeMidcap 250 TRI (w.e.f. 7th October 2019) SIP (Minimum Amount): ₹ 100/- (Minimum 6

instalments)

SIP Frequency: Monthly

SIP Dates (Monthly): Investor may choose any day of the mo