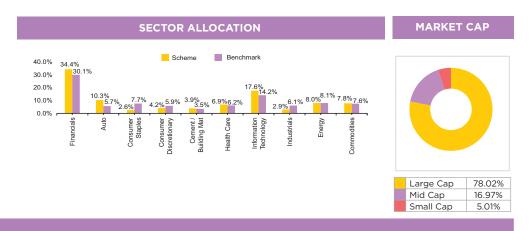

#                                                                | 38.50    | 22.20    | 16.89    | 14.69     | 14.28     | 12.61                              |  |  |

Past performance may or may not be sustained in future. IDCW<sup>\$</sup> are assumed to be reinvested and bonus is adjusted. Load is not taken into consideration. To illustrate the advantages of SIP investment, this is how your investment would have grown if you had invested say ₹10,000 systematically on the first business Day of every month over a period of time. Returns are calculated by using XIRR approach. XIRR helps in calculating return on investment given an initial and final value and a series of cash inflows and outflows with the correct allowance for the time impact of the transactions. Data as on 30th July 2021



## Performance Table

| Scheme Name              | CAGR Returns (%) |         |         |          |                                 |        | Current Value of Investment of ₹ 10,000 |         |          |                                 |  |  |
|--------------------------|------------------|---------|---------|----------|---------------------------------|--------|-----------------------------------------|---------|----------|---------------------------------|--|--|
|                          | 1 Year           | 3 Years | 5 Years | 10 Years | Since Inception<br>Mar 16, 2006 | 1 Year | 3 Years                                 | 5 Years | 10 Years | Since Inception<br>Mar 16, 2006 |  |  |
| IDFC Focused Equity Fund | 35.09%           | 7.87%   | 12.75%  | 10.01%   | 11.04%