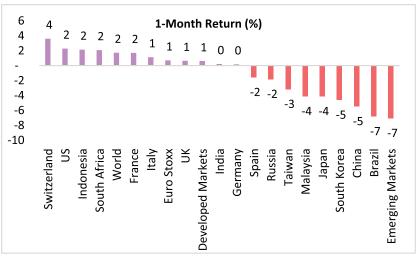

# Index

| Equity/Index/ETF Funds                                   |    |
|----------------------------------------------------------|----|
| Commentary - Equity Outlook                              | 9  |
| Commentary - Debt Outlook                                | 13 |
| IDFC Large Cap Fund                                      | 15 |
| IDFC Core Equity Fund                                    | 16 |
| IDFC Flexi Cap Fund                                      | 17 |
| IDFC Tax Advantage (ELSS) Fund                           | 12 |
| IDFC Focused Equity Fund                                 | 18 |
| IDFC Focused Equity Fund                                 | 20 |
| IDFC Emerging Businesses Fund                            | 20 |
| IDFC Energing Businesses Fund                            | 21 |
| IDFC Nifty Fund                                          | 22 |
| IDFC Sensex ETF                                          | 23 |
| IDFC Sensex ETF                                          | 24 |
|                                                          |    |
| Hybrid/Fund of Funds                                     |    |
| IDFC Arbitrage Fund                                      | 26 |
| IDFC Equity Savings Fund                                 | 27 |
| IDFC Balanced Advantage Fund                             | 28 |
| IDFC Hybrid Equity Fund                                  | 29 |
| IDFC Regular Savings Fund                                | 30 |
| IDFC Asset Allocation Fund of Funds                      | 31 |
| IDFC All Seasons Bond Fund                               | 33 |
| Debt Funds                                               |    |
| IDFC Overnight Fund                                      | 35 |
| IDFC Cash Fund                                           | 36 |
| IDFC Ultra Short Term Fund                               | 37 |
| IDFC Low Duration Fund                                   | 38 |
| IDFC Money Manager Fund                                  | 39 |
| IDFC Banking & PSU Debt Fund                             | 40 |
| IDFC Corporate Bond Fund                                 | 41 |
| IDFC Bond Fund – Short Term Plan                         | 42 |
| IDFC Bond Fund – Medium Term Plan                        | 43 |
| IDFC Floating Rate Fund                                  | 44 |
| IDFC Credit Risk Fund                                    | 45 |
| IDFC Bond Fund – Income Plan                             | 46 |
| IDFC Dynamic Bond Fund                                   | 47 |
| IDFC Government Securities Fund – Constant Maturity Plan | 48 |
| IDFC Government Securities Fund – Investment Plan        | 49 |
| IDFC Gilt 2027 Index Fund                                | 50 |
| IDFC Gilt 2028 Index Fund                                | 51 |
| Performance Table                                        | 52 |
| SIP Performance                                          | 56 |
| Income Distribution and Capital Withdrawal* History      | 60 |
| Fund Manager Details                                     | 64 |
| Investment Objective                                     | 64 |
| Know your Risk-o-meter                                   | 67 |