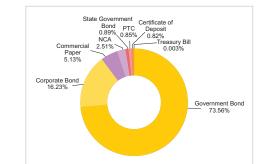

2028          | SOV     | 0.05%    |  |
| 8.25% Andhra PradeshSDL-2023       | SOV     | 0.001%   |  |
| 8.68% Gujarat SDL-2023             | SOV     | 0.0001%  |  |
| PTC                                |         | 0.85%    |  |
| First Business Receivables Trust^  | AAA(SO) | 0.85%    |  |
| Certificate of Deposit             |         | 0.82%    |  |
| Axis Bank                          | A1+     | 0.82%    |  |
| Treasury Bill                      |         | 0.003%   |  |
| 182 Days Tbill - 2021              | SOV     | 0.003%   |  |
| Net Cash and Cash Equivalent       |         | 2.51%    |  |
| Grand Total                        |         | 100.00%  |  |

^First Business Receivables Trust- wt. avg. mat: 1.94 years (PTC originated by Reliance Industries Limited)



Asset Allocation



#### Performance Table

| Scheme Name                              | CAGR Returns (%) |         |         |          | Current Value of Investment of ₹ 10,000 |        |         |         | ,000     |                    |
|------------------------------------------|------------------|---------|---------|----------|-----------------------------------------|--------|---------|---------|----------|--------------------|
|                                          | 1 Year           | 3 Years | 5 Years | 10 Years | Since<br>Inception                      | 1 Year | 3 Years | 5 Years | 10 Years | Since<br>Inception |
| IDFC Bond Fund -<br>Medium Term Plan*    | 3.35%            | 8.18%   | 7.24%   | 8.05%    | 7.54%                                   | 10,334 | 12,661  | 14,187  | 21,715   | 37,