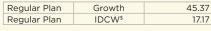

enchmark: S&P BSE 100 TRI (w.e.f. April 18, 2017)

SIP (Minimum Amount): ₹ 100/- (Minimum 6

instalments)

SIP Frequency: Monthly SIP Dates (Monthly): Investor may choose any day of the month except 29th, 30th and 31st as the date of instalment.

Investment Objective: Refer Pg No from 64 to 65 Minimum Investment Amount : ₹ 5,000/- and any amount thereafter

Option Available: Growth, IDCW<sup>§</sup> (Payout, Reinvestment and Sweep (from Equity Schemes to Debt Schemes only))

Exit Load: If redeemed/switched out within 365 days from the date of allotment:

From the date of allournent. • Up to 10% of investment: Nil, • For remaining investment: 1% of applicable NAV If redeemed / switched out after 365 days from date of allotment: Nil. (w.e.f. June 25, 2021)

#### NAV (₹) as on July 30, 2021





Investors understand that their principal will be at Very High risk This product is suitable for investors who are

seeking\*:

· To create wealth over long term.

• Investment predominantly in equity and equity related instruments of the large cap companies. \*Investors should consult their financial advisers if in doubt about whether the product is suitable for them.

| Performance Table |
|-------------------|
|-------------------|

| Ferrormance rable           |                                                                                                                    |                |             |                  |              |                                         |         |          |                                 |        |  |
|-----------------------------|--