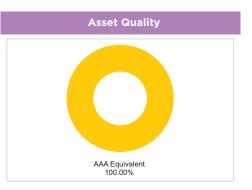

# IS COVID-19 INTERRUPTING YOUR BUSINESS?

As you work from home, transact from home too. You can seamlessly initiate transactions for your clients through our digital modes and other transaction platforms.