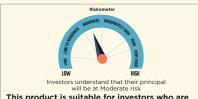

# IS COVID-19 INTERRUPTING YOUR BUSINESS?

As you work from home, transact from home too. You can seamlessly initiate transactions for your clients through our digital modes and other transaction platforms.