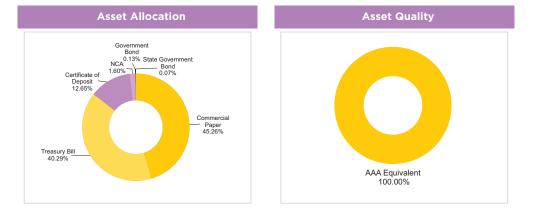

ia        | A1+    | 0.43%    |
| Treasury Bill                      |        | 40.29%   |
| 182 Days Tbill - 2021              | SOV    | 33.21%   |
| 364 Days Tbill - 2022              | SOV    | 4.15%    |
| 364 Days Tbill - 2021              | SOV    | 2.93%    |
| Certificate of Deposit             |        | 12.65%   |
| Axis Bank                          | A1+    | 10.50%   |
| Small Industries Dev Bank of India | A1+    | 2.15%    |
| Government Bond                    |        | 0.13%    |
| 8.20% - 2022 G-Sec                 | SOV    | 0.11%    |
| 8.79%-2021 G-Sec                   | SOV    | 0.02%    |
| State Government Bond              |        | 0.07%    |
| 8.99% Madhya Pradesh SDL-2022      | SOV    | 0.07%    |
| Net Cash and Cash Equivalent       |        | 1.60%    |



| Performance Table                                                    |        |         |         |          |                    |        |         |         |          |                    |
|----------------------------------------------------------------------|--------|---------|---------|----------|--------------------|--------|---------|---------|----------|--------------------|
| Scheme Name CAGR Returns (%) Current Value of Investment of ₹ 10,000 |        |         |         |          |                    |        |         |         | 0,000    |                    |
|                                                                      | 1 Year | 3 Years | 5 Years | 10 Years | Since<br>Inception | 1 Year | 3 Years | 5 Years | 10 Years | Since<br>Inception |
| IDFC Money<br>Ma