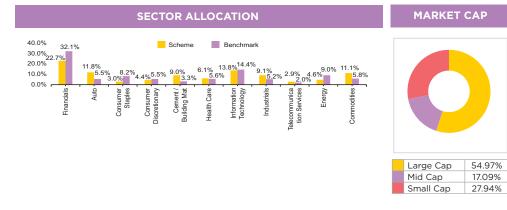

# Index

| Equity/Index/ETF Funds                                   |    |
|----------------------------------------------------------|----|
| Commentary - Equity Outlook                              | 9  |
| Commentary - Debt Outlook                                | 13 |
| IDFC Large Cap Fund                                      | 15 |
| IDFC Core Equity Fund                                    | 16 |
| IDFC Flexi Cap Fund                                      | 17 |
| IDFC Tax Advantage (ELSS) Fund                           | 12 |
| IDFC Focused Equity Fund                                 | 18 |
| IDFC Focused Equity Fund                                 | 20 |
| IDFC Emerging Businesses Fund                            | 20 |
| IDFC Energing Businesses Fund                            | 21 |
| IDFC Nifty Fund                                          | 22 |
| IDFC Sensex ETF                                          | 23 |
| IDFC Sensex ETF                                          | 24 |
|                                                          |    |
| Hybrid/Fund of Funds                                     |    |
| IDFC Arbitrage Fund                                      | 26 |
| IDFC Equity Savings Fund                                 | 27 |
| IDFC Balanced Advantage Fund                             | 28 |
| IDFC Hybrid Equity Fund                                  | 29 |
| IDFC Regular Savings Fund                                | 30 |
| IDFC Asset Allocation Fund of Funds                      | 31 |
| IDFC All Seasons Bond Fund                               | 33 |
| Debt Funds                                               |    |
| IDFC Overnight Fund                                      | 35 |
| IDFC Cash Fund                                           | 36 |
| IDFC Ultra Short Term Fund                               | 37 |
| IDFC Low Duration Fund                                   | 38 |
| IDFC Money Manager Fund                                  | 39 |
| IDFC Banking & PSU Debt Fund                             | 40 |
| IDFC Corporate Bond Fund                                 | 41 |
| IDFC Bond Fund – Short Term Plan                         | 42 |
| IDFC Bond Fund – Medium Term Plan                        | 43 |
| IDFC Floating Rate Fund                                  | 44 |
| IDFC Credit Risk Fund                                    | 45 |
| IDFC Bond Fund – Income Plan                             | 46 |
| IDFC Dynamic Bond Fund                                   | 47 |
| IDFC Government Securities Fund – Constant Maturity Plan | 48 |
| IDFC Government Securities Fund – Investment Plan        | 49 |
| IDFC Gilt 2027 Index Fund                                | 50 |
| IDFC Gilt 2028 Index Fund                                | 51 |
| Performance Table                                        | 52 |
| SIP Performance                                          | 56 |
| Income Distribution and Capital Withdrawal* History      | 60 |
| Fund Manager Details                                     | 64 |
| Investment Objective                                     | 64 |
| Know your Risk-o-meter                                   | 67 |