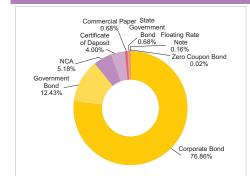

# IS COVID-19 INTERRUPTING YOUR BUSINESS?

As you work from home, transact from home too. You can seamlessly initiate transactions for your clients through our digital modes and other transaction platforms.