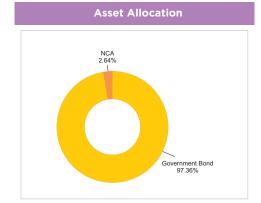

and 7 years Investors should consult their financial advisers if in doubt about whether the product is suitable for them.

|                              | PORTFOLIO |          |
|------------------------------|-----------|----------|
| Name                         | Rating    | % of NAV |
| Government Bond              |           | 97.36%   |
| 6.97%-2026 G-Sec             | SOV       | 39.34%   |
| 5.63%-2026 G-Sec             | SOV       | 38.96%   |
| 5.22% - 2025 G-Sec           | SOV       | 18.54%   |
| 7.27%-2026 G-Sec             | SOV       | 0.31%    |
| 7.26%-2029 G-Sec             | SOV       | 0.15%    |
| 7.73%-2034 G-Sec             | SOV       | 0.06%    |
| Net Cash and Cash Equivalent |           | 2.64%    |
| Grand Total                  |           | 100.00%  |







#### ovformon an Tabl

| CAGR Returns (%) |                |                                                                                    |                                                                                                                                |                                                                                                                                                                             | Current Value of Investment of ₹ 10,000                                                                                                                                                                                         |