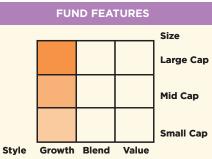

prevailing market conditions and the understanding of the Investment Manager. Actual market movements may vary from the anticipated trends. This information is subject to change without any prior notice. The Company reserves the right to make modifications and alterations to this statement as may be required from time to time. Neither IDFC Mutual Fund / IDFC AMC Trustee Co. Ltd./ IDFC Asset Management Co. Ltd nor IDFC, its Directors or representatives shall be liable for any damages whether direct or indirect, incidental, punitive special or consequential including lost revenue or lost profits that may arise from or in connection with the use of the information.

# IDFC Large Cap Fund

Large Cap Fund- An open ended equity scheme predominantly investing in large cap stocks 31st July 2021



About the Fund: • A Large Cap fund with opportunistic mid/small cap allocation up to 20% • Focuses on investing in the right sectors as well investing in sector leader companies. • Fund has a "Growth" and "Quality" oriented investment style with emphasis on visibility of earnings and healthy return ratios Category: Large Cap Monthly Avg AUM: ₹ 810.22 Crores Month end AUM: ₹ 822.96 Crores Inception Date: 9 June 2006 Fund Manager: Mr. Sumit Agrawal & Mr. Arpit Kapoor (w.e.f. 1st March 2017) Other Parameter: 0.89 Beta 0.96 R Square Standard Deviation (Annualized) 19.84% Sharpe\* 0.38 Portfolio Turnover Equity 0 59 Aggregate<sup>^</sup> 0.75 Total Expense Ratio Regular 2.47% Direct 1.23% Benchmark: S&P BSE 100 TRI (w.e.f. April 18, 2017)

SIP (Minimum Amount): ₹ 100/- (Minimum 6

instalments