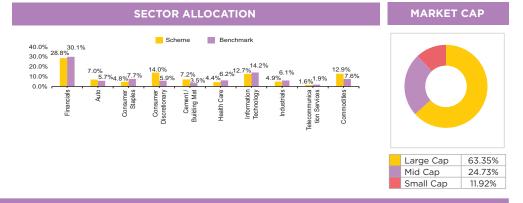

ty 50 TRI (%)##                                                       | 38.50    | 22.20    | 16.89    | 14.69     | 14.28     | 12.69                              |

Past performance may or may not be sustained in future. IDCW<sup>3</sup> are assumed to be reinvested and bonus is adjusted. Load is not taken into consideration. To illustrate the advantages of SIP investment, this is how your investment would have grown if you had invested say \$(0,000 systematically on the first business Day of every month over a period of time. Returns are calculated by using XIRR approach. XIRR helps in calculating return on investment given an initial and final value and a series of cash inflows and outflows with the correct allowance for the time timpact of the transactions. Data as on 30th July 2021



# IDFC Tax Advantage (ELSS) Fund

An open ended equity linked saving scheme with a statutory lock in of 3 years and tax benefit 31st July 2021

117

0.95

0.45

0.31

0.31



#### Style Growth Blend Value

About the Fund: The Fund is an Equity Linked Savings Scheme (ELSS) that aims to generate long term capital growth from a diversified equity portfolio and enables investors to avail of a deduction from total income, as permitted under the Income Tax Act, 1961.

#### Category: ELSS

Monthly Avg AUM: ₹ 3.315.27 Crores

Month end AUM: ₹ 3,316.06 Crores

Inception Date: 26 December 2008

Fund Manager: Mr. Daylynn Pinto (w.e.f. 20th October 2016)

#### **Other Parameter:** Beta R Square Standard Deviation (Annualized) 26.73% Sharpe\* Portfolio Turnover Equity Aggregate^ Total Expense Ratio