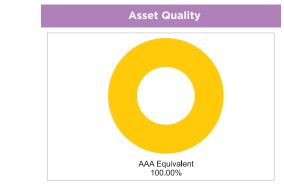

p>@</sup> | Periodic    | 12.1957 |  |  |  |  |



This product is suitable for investors who are

#### seeking\*:

• To generate short to medium ter optimal returns.

Investment in debt oriented schemes of IDFC Mutual Fund.

\*Investors should consult their financial advisers if in doubt about whether the product is suitable for them

| Name                             | % of NAV |
|----------------------------------|----------|
| Mutual Fund Units                | 98.11%   |
| IDFC Banking & PSU Debt Fund     | 61.24%   |
| IDFC Bond Fund - Short Term Plan | 30.35%   |
| IDFC Corporate Bond Fund         | 6.52%    |
| Net Cash and Cash Equivalent     | 1.89%    |
| Grand Total                      | 100.00%  |
|                                  |          |

PORTFOLIO

**Core Bucket** 



| Performance Table                          |        |         |          |          |                    |        |           |              |                           |                    |  |
|--------------------------------------------|--------|---------|----------|----------|--------------------|--------|-----------|--------------|---------------------------|--------------------|--|
| Scheme Name                                |        | CA      | GR Retur | ns (%)   |                    | Cur    | rent Valu | e of Investr | of Investment of ₹ 10,000 |                    |  |
|                                            | 1 Year | 3 Years | 5 Years  | 10 Years | Since<br>Inception | 1 Year | 3 Years   | 5 Years      | 10 Years                  | Since<br>Inception |  |
| IDFC All