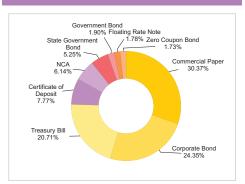

k Mahindra Investments A1+ 2.65% 8.31% Karnataka SDL - 2022 SOV Export Import Bank of India A1+ 2 04% 7.9% CHHATISGARH SDL-2021 SOV LIC Housing Finance 8.84% Gujrat SDL-2022 A1+ 1.71% SOV Corporate Bond 24.35% 8.90% Andhra pradesh SDL-2022 SOV HDFC 8.79% Maharashtra SDL-2021 AAA 5.22% SOV LIC Housing Finance 4.86% 7.03% Guiarat SDL-2021 SOV AAA ΔΔΔ 4 25% Government Bond HDB Financial Services AAA 4.13% 7.32%-2024 G-Sec SOV Power Finance Corporation AAA 2 79% 7.68%-2023 G-Sec SOV NABARD AAA 2.29% Floating Rate Note 0.71% Small Industries Dev Bank of India AAA Axis Bank A1+ Indian Railway Finance Corporation AAA 0.10% Zero Coupon Bond Treasury Bill 20.71% LIC Housing Finance AAA 91 Davs Tbill - 2021 SOV 13.21% Net Cash and Cash Equivalent

by ICRA

**Core Bucket** 

SOV

7.50%

Grand Total



**Asset Allocation** 

# Asset Quality

DFC MUTUAL FUND

7.77%

7.77%

5.25%

1.99%

1.59%

1.03%

0 27%

0.09%

0.09%

0.09%

0.09%

1.90%

1.23%

0.67%

1.78%

1.78%

1.73%

1.73%

6.14%

100.00%



Investors understand that their principal will be at Low to Moderate risk

This product is suitable for investors who are seeking\*:To generate returns over short-term investment

horizon with a low risk strategy To invest in debt and money market instruments

\*Investors should consult their financial advisers if in doubt about whether the product is suitable for them.

#### **Performance Table** Scheme Name CAGR Returns (%) Current Value of Investment of ₹ 10,000 Since Since 5 Years 1 Year 5 Years 3 Years 1 Year 3 Years Inception Inception IDFC Ultra Short Term Fund 3.45% 6.33% NA 6.35% 1