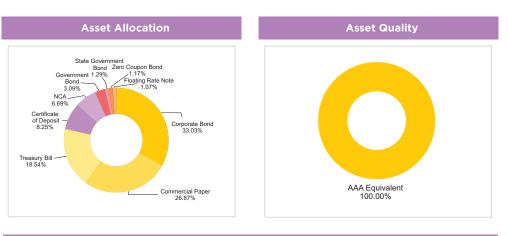

nance           |
| 91 Days Tbill-2021                 | SOV    | 5.38%    | Sundaram Finance              |
| Certificate of Deposit             |        | 8.25%    | Floating Rate Note            |
| Axis Bank                          | A1+    | 7.47%    | Axis Bank                     |
| Small Industries Dev Bank of India | A1+    | 0.52%    | Net Cash and Cash Equivalent  |
| NABARD                             | A1+    | 0.26%    | Grand Total                   |
| Government Bond                    |        | 3.09%    |                               |
| 5.63%-2026 G-Sec                   | SOV    | 1.59%    |                               |
| 7.68%-2023 G-Sec                   | SOV    | 0.97%    |                               |

Portfolio has 1.01% exposure to Interest Rate Swaps



| Performance Table                |        |             |             |             |                    |        |         |         |          |                    |
|----------------------------------|--------|-------------|-------------|-------------|--------------------|--------|---------|---------|----------|--------------------|
| Scheme Name                      | C      | urrent Valu | e of Invest | tment of ₹1 | 0,000              |        |         |         |          |                    |
|                                  | 1 Year | 3 Years     | 5 Years     | 10 Years    | Since<br>Inception | 1 Year | 3 Years | 5 Years | 10 Years | Since<br>Inception |
| IDFC Low Duration<br>Fund*^      | 3.95%  | 6.90%       | 6.97%       | 8.20%       | 7.47%              | 10,394 |