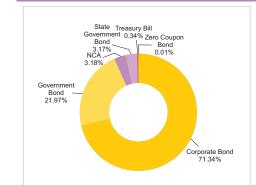

# IS COVID-19 INTERRUPTING YOUR BUSINESS?

As you work from home, transact from home too. You can seamlessly initiate transactions for your clients through our digital modes and other transaction platforms.