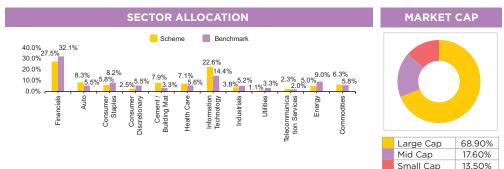

# IS COVID-19 INTERRUPTING YOUR BUSINESS?

As you work from home, transact from home too. You can seamlessly initiate transactions for your clients through our digital modes and other transaction platforms.