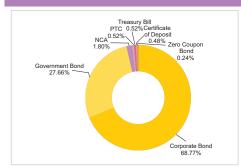

|
| PTC                                |         | 0.52%    |
| First Business Receivables Trust^  | AAA(SO) | 0.52%    |
| Treasury Bill                      |         | 0.52%    |
| 182 Days Tbill - 2021              | SOV     | 0.52%    |
| Certificate of Deposit             |         | 0.48%    |
| Axis Bank                          | A1+     | 0.48%    |
| Zero Coupon Bond                   |         | 0.24%    |
| HDB Financial Services             | AAA     | 0.24%    |
| Net Cash and Cash Equivalent       |         | 1.80%    |
| Grand Total                        |         | 100.00%  |
|                                    |         |          |

^First Business Receivables Trust- wt. avg. mat: 1.83 years (PTC originated by Reliance Industries Limited)



#### Asset Allocation



| Performance Table                       |                  |         |         |          |                    |                                         |         |         |          |                    |  |
|-----------------------------------------|------------------|---------|---------|----------|--------------------|-----------------------------------------|---------|---------|----------|--------------------|--|
| Scheme Name                             | CAGR Returns (%) |         |         |          |                    | Current Value of Investment of ₹ 10,000 |         |         |          |                    |  |
|                                         | 1 Year           | 3 Years | 5 Years | 10 Years | Since<br>Inception | 1 Year                                  | 3 Yea