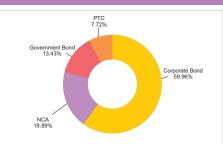

t

**NAV (₹)** as on July 30, 2021

| Plan         | Option            | Freq      | NAV     |
|--------------|-------------------|-----------|---------|
| Regular Plan | Growth            | -         | 13.2639 |
| Regular Plan | IDCW <sup>®</sup> | Periodic  | 10.3001 |
| Regular Plan | IDCW <sup>@</sup> | Annual    | 10.3064 |
| Regular Plan | IDCW <sup>®</sup> | Half      | 10.3994 |
|              |                   | Yearly    |         |
| Regular Plan | IDCW <sup>@</sup> | Quarterly | 10.3303 |



**Satellite Bucket** 



First Business Receivables Trust- wt. avg. mat: 1.86 years (PTC originated by Reliance Industries Limited)
 AT1 bonds under Basel III

Maturity Bucket 35.75 Above 3 years 1-3 years Upto 1 year

> 20 10

> > % NAV

30 40

\*Corporate Guarantee from Tata Power







# understand that their principal

This product is suitable for investors who are

seeking\*: To generate optimal returns over medium to

long term. · To predominantly invest in a portfolio of corporate debt securities across the credit

spectrum. Investors should consult their financial advisers

if in doubt about whether the product is suitable for them.

#### **Performance Table** Scheme Name CAGR Returns (%) Current Value of Investment of ₹ 10,000 Since Since 1 Year 3 Years 5 Years 1 Year 3 Years 5 Years Inception Inception IDFC Credit Risk Fund\* 5.38% 7.12% NA 6.61% 10,537 12,290 NA 13,264 65% NIFTY AA Short Duration Bond 10.12% 8.38% NA 7.78% 11,009 12,731 NA 13,917 Index + 35% NIFTY AAA Short Duration Bond Index<sup>#</sup> 2.23% 8.71% 6.01% 10.223 12.847 NA 12.938 CRISIL 10 Year