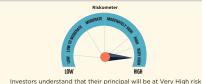

t from November 11, 2019)                          |        |

SIP (Minimum Amount): ₹ 100/- (Minimum 6 instalments)

SIP Frequency: Monthly

SIP Dates (Monthly): Investor may choose any day of the month except 29th, 30th and 31st as the date of instalment.

Investment Objective: Refer Pg No from 64 to 65 Minimum Investment Amount<sup>s</sup>: ₹ 5,000/- and any amount thereafter

Option Available: Growth, IDCW<sup>\$</sup> (Payout, Reinvestment and Sweep (from Equity Schemes to Debt Schemes only))

Exit Load: • If redeemed/switched out within 365 days from the date of allotment:

▶ Upto 10% of investment:Nil,

• For remaining investment: 1% of applicable NAV. • If redeemed / switched out after 365 days from date of allotment: Nil. (w.e.f. May 08, 2020)

#### NAV (₹) as on July 30, 2021





This product is suitable for investors who are seeking\*:

 To create wealth over long term. Investment in a concentrated portfolio of equity and equity related instruments of up to 30 companies.

\*Investors should consult their financial advisers if in doubt about whether the product is suitable for them.

| Name                                    | % of NAV | Name                                 | % of NAV |
|-----------------------------------------|----------|--------------------------------------|----------|
| Equity and Equity related Instruments   | 98.63%   | Industrial Products                  | 4.51%    |
| Banks                                   | 32.56%   | EPL                                  | 2.31%    |
| •ICICI Bank                             | 9.94%    | Bharat Forge