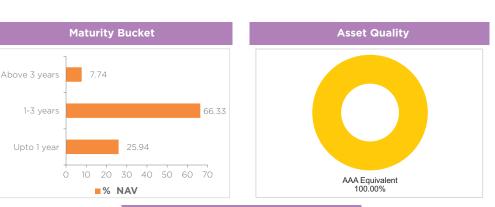

.48% Tamilnadu SDL-2023      |
| NHPC                                    | AAA    | 0.92%    | 8.10% Tamil Nadu SDL-2023     |
| Larsen & Toubro                         | AAA    | 0.83%    | Floating Rate Note            |
| Bajaj Finance                           | AAA    | 0.27%    | Kotak Mahindra Bank           |
| Indian Oil Corporation                  | AAA    | 0.14%    | Zero Coupon Bond              |
| Tata Sons Private                       | AAA    | 0.01%    | LIC Housing Finance           |
| Government Bond                         |        | 12.43%   | Net Cash and Cash Equivalent  |
| 7.32%-2024 G-Sec                        | SOV    | 3.72%    | Grand Total                   |
| 7.37%-2023 G-Sec                        | SOV    | 3.29%    |                               |



**Asset Allocation** 



#### Performance Table

| Scheme Name                     |        | CAGR F  | 8eturns (% | 6)                 | Current Value of Investment of ₹ 10,000 |         |         |                    |  |
|---------------------------------|--------|---------|------------|--------------------|-----------------------------------------|---------|---------|--------------------|--|
|                                 | 1 Year | 3 Years | 5 Years    | Since<br>Inception | 1 Year                                  | 3 Years | 5 Years | Since<br>Inception |  |
| IDFC Banking & PSU Debt Fund*   | 4.77%  | 9.47%   | 7.97%      | 8.33%              | 10,476                                  | 13,118  | 14,680  | 19,585             |  |
| NIFTY Banking & PSU Debt Index# | 5.20%  | 8.62