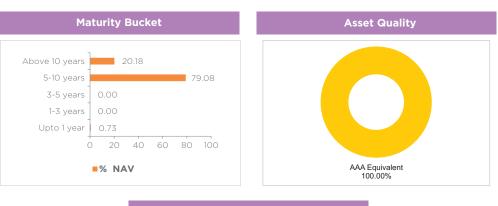

# IS COVID-19 INTERRUPTING YOUR BUSINESS?

As you work from home, transact from home too. You can seamlessly initiate transactions for your clients through our digital modes and other transaction platforms.