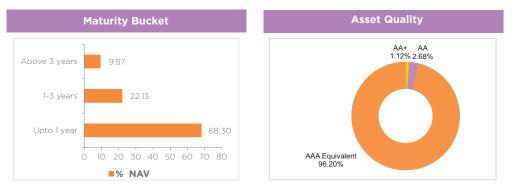

| A1+    | 3.75%    |  |  |
| Axis Bank                             | A1+    | 1.57%    |  |  |
| Treasury Bill                         |        | 5.83%    |  |  |
| 182 Days Tbill - 2021                 | SOV    | 5.30%    |  |  |
| 364 Days Tbill - 2022                 | SOV    | 0.53%    |  |  |
| Commercial Paper                      |        | 5.25%    |  |  |
| UltraTech Cement                      | A1+    | 5.25%    |  |  |
| Government Bond                       |        | 4.26%    |  |  |
| 2024 G-Sec FRB                        | SOV    | 4.26%    |  |  |
| Net Cash and Cash Equivalent          |        | 21.21%   |  |  |
| Grand Total                           |        | 100.00%  |  |  |

**Satellite Bucket** 

Portfolio has 36.54% exposure to Interest Rate Swaps



#### Asset Allocation



The scheme has been in existence for less than 1 year, hence performance has not been disclosed.Regular and Direct Plans have different expense structure. Direct Plan shall have a lower expense ratio excluding distribution expenses, commission expenses etc.

For other funds managed by the fund manager, please refer page no. 52 - 55 & the respective fund pages <sup>®</sup>Income Distribution and Capital Withdrawal

# DFC Credit Risk Fund

An open ended debt scheme predominantly investing in AA and below rated corporate bonds

0.66%

Name

Corporate Bond



#### **FUND FEATURES**

About the Fund: IDFC Credit Risk Fund aims to provide an optimal risk-reward profile to investors by focusing on companies with well-run management and evolving business prospects or good