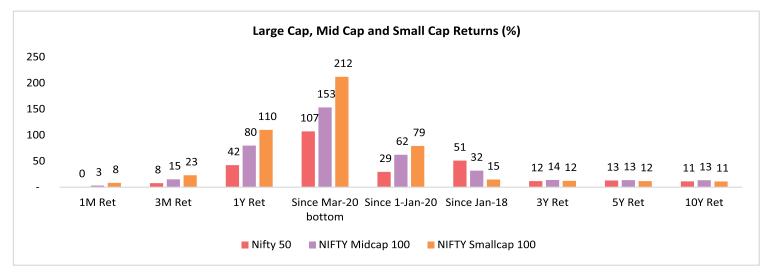

# IS COVID-19 INTERRUPTING YOUR BUSINESS?

As you work from home, transact from home too. You can seamlessly initiate transactions for your clients through our digital modes and other transaction platforms.