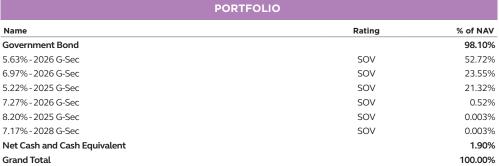

ny amount thereafter

**Option Available:** Growth, IDCW<sup>®</sup> - Periodic, Quarterly, Half Yearly, Annual and Regular frequency (each with Reinvestment, Payout and Sweep facility)

Exit Load: Nil (w.e.f. 17th October 2016)

#### **NAV (₹)** as on July 30, 2021

| Plan         | Option            | Freq      | NAV     |
|--------------|-------------------|-----------|---------|
| Regular Plan | Growth            | -         | 27.4364 |
| Regular Plan | IDCW <sup>®</sup> | -         | 10.4904 |
| Regular Plan | IDCW <sup>®</sup> | Quarterly | 11.2921 |
| Regular Plan | IDCW <sup>®</sup> | Annual    | 11.1074 |
| Regular Plan | IDCW <sup>®</sup> | Half      | 10.6911 |
|              |                   | Yearly    |         |
| Regular Plan | IDCW <sup>®</sup> | Periodic  | 10.9022 |



**Satellite Bucket** 







| Performance Table                                |        |                  |         |          |                    |        |         |                                         |          |                    |  |  |
|--------------------------------------------------|--------|------------------|---------|----------|--------------------|--------|---------|-----------------------------------------|----------|--------------------|--|--|
| Scheme Name                                      |        | CAGR Returns (%) |         |          |                    |        |         | Current Value of Investment of ₹ 10,000 |          |                    |  |  |
|                                                  | 1 Year | 3 Years          | 5 Years | 10 Years | S