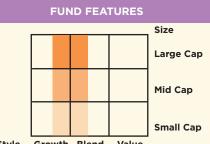

ucture. Direct Plan shall have a lower expense ratio excluding distribution expenses, commission expenses etc. For other funds managed by the fund manager, please refer page no. 52 - 55 & the respective fund pages \*Risk-free rate assumed to be 3.40% (FBIL OVERNIGHT MIBOR as on 30<sup>th</sup> July 2021). Ratios calculated on the basis of 3 years history of monthly data. \*Portfolio Turnover ratio is calculated as Lower of purchase or sale during the period / Average AUM for the last one year (includes Fixed Income securities and Equity derivatives). \*Benchmark Returns. \*\*Additional Benchmark Returns. <sup>\$</sup>Income Distribution and Capital Withdrawal



## **IDFC Focused Equity Fund** An open ended equity scheme investing in maximum 30 stocks with multi cap focus

31st July 2021



Growth Blend Value Style

About the Fund: IDFC Focused Equity Fund is a concentrated portfolio of up to 30 stocks with the flexibility to invest across sectors and across market cap.

| Category: Focused                                             |        |
|---------------------------------------------------------------|--------|
| Monthly Avg AUM: ₹ 1,425.16 Crores                            |        |
| Month end AUM: ₹ 1,418.93 Crores                              |        |
| Inception Date: 16 March 2006                                 |        |
| Fund Manager:<br>Mr. Sumit Agrawal (w.e.f. 20th October 2016) |        |
| Other Parameter:                                              |        |
| Beta                                                          | 0.92   |
| R Square