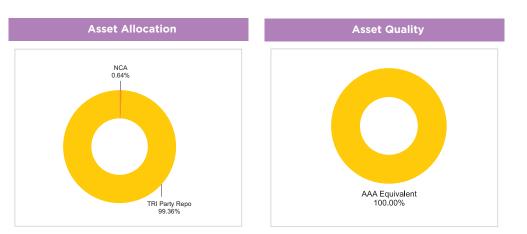

y amount thereafter

Option Available: Growth, IDCW<sup>®</sup> - Daily (Reinvestment), Weekly (Reinvestment), Monthly IDCW<sup>®</sup> & Periodic (Reinvestment, Payout and Sweep facility).

#### Exit Load: Nil.

#### NAV (₹) as on July 31, 2021

|              | , .               |         |           |
|--------------|-------------------|---------|-----------|
| Plan         | Option            | Freq    | NAV       |
| Regular Plan | Growth            | -       | 1106.0759 |
| Regular Plan | IDCW <sup>®</sup> | Daily   | 1000.0801 |
| Regular Plan | IDCW <sup>®</sup> | Weekly  | 1001.0160 |
| Regular Plan | IDCW <sup>@</sup> | Monthly | 1000.1648 |

% of NAV Name Clearing Corporation of India Ltd 99.36% 99.36% TRI Party Repo Total Net Current Asset 0.64% Grand Total 100.00%

PORTFOLIO





This product is suitable for investors who are seeking\*:

.

To generate to sundary for investors who are seeking\*: To generate short term optimal returns in the with overnight rates and high liquidity. To invest in money market and debt instruments, with maturity of 1 day. \*Investors should consult their financial advisers if in doubt

about whether the product is suitable for them.

| Performance Table                                                    |        |         |         |                 |        |                  |         |                 |
|----------------------------------------------------------------------|--------|---------|---------|-----------------|--------|------------------|---------|-----------------|
| Scheme Name CAGR Returns (%) Current Value of Inves