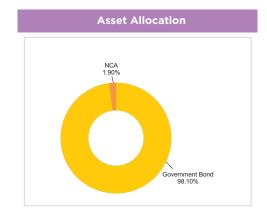

# IS COVID-19 INTERRUPTING YOUR BUSINESS?

As you work from home, transact from home too. You can seamlessly initiate transactions for your clients through our digital modes and other transaction platforms.