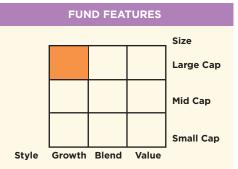

ed in future. IDCW® are assumed to be reinvested and bonus is adjusted. Load is not taken into consideration. To illustrate the advantages of SIP investment, this is how your investment would have grown if you had invested say ₹10,000 systematically on the first business Day of every month over a period of time. Returns are calculated by using XIRR approach. XIRR helps in calculating return on investment given an initial and final value and a series of cash inflows and outflows with the correct allowance for the time impact of the transactions. Data as on 30th July 2021



# **IDFC Nifty Fund**

An open ended scheme tracking Nifty 50 Index 31st July 2021

Name

Banks

Eicher Motors

Pharmaceuticals

Divi's Laboratories

Sun Pharmaceutical Industries

Equity and Equity related Instruments



About the Fund: IDFC Nifty Fund is an index fund which is managed passively by investing in proportion to the Nifty 50. Category: Index

| Monthly Avg AUM: ₹ 324.71 Crores    |          |  |  |  |  |
|-------------------------------------|----------|--|--|--|--|
| Month end AUM: ₹ 326.26 Crores      |          |  |  |  |  |
| Inception Date: 30 April 2010       |          |  |  |  |  |
| Fund Manager: Mr. Arpit Kapoor & Mr | r. Sumit |  |  |  |  |
| Agrawal (w.e.f. 1st March 2017)     |          |  |  |  |  |
| Other Parameter:                    |          |  |  |  |  |
| Beta                                | 0.99     |  |  |  |  |
| R Square                            | 1.00     |  |  |  |  |
| Standard Deviation (Annualized)     | 21.59%   |  |  |  |  |
| Sharpe*