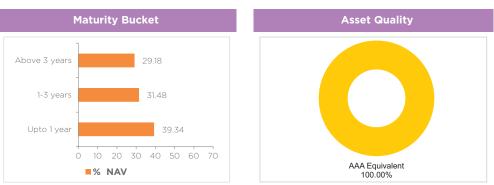

| SOV     | 0.01%    |
| PTC                                |         | 0.52%    |
| First Business Receivables Trust^  | AAA(SO) | 0.52%    |
| Treasury Bill                      |         | 0.52%    |
| 182 Days Tbill - 2021              | SOV     | 0.52%    |
| Certificate of Deposit             |         | 0.48%    |
| Axis Bank                          | A1+     | 0.48%    |
| Zero Coupon Bond                   |         | 0.24%    |
| HDB Financial Services             | AAA     | 0.24%    |
| Net Cash and Cash Equivalent       |         | 1.80%    |
| Grand Total                        |         | 100.00%  |
|                                    |         |          |

^First Business Receivables Trust- wt. avg. mat: 1.83 years (PTC originated by Reliance Industries Limited)



#### Asset Allocation



| Performance Table                       |                  |         |         |          |                    |                                         |         |         |          |                    |  |
|-----------------------------------------|------------------|---------|---------|----------|--------------------|-----------------------------------------|---------|---------|----------|--------------------|--|
| Scheme Name                             | CAGR Returns (%) |         |         |          |                    | Current Value of Investment of ₹ 10,000 |         |         |          |                    |  |
|                                         | 1 Year           | 3 Years | 5 Years | 10 Years | Since<br>Inception | 1 Year