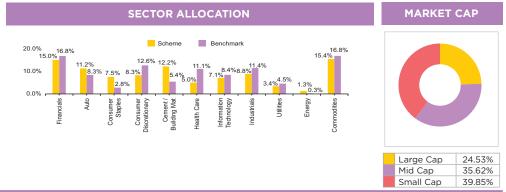

I (%)##                                                                | 38.50    | 22.20    | 16.89     | 14.69     | 14.28     | 13.29                              |

Past performance may or may not be sustained in future. IDCW<sup>®</sup> are assumed to be reinvested and bonus is adjusted. Load is not taken into consideration. To illustrate the advantages of SIP investment, this is how your investment would have grown if you had invested say (10,000 systematically on the first business Day of every month over a period of time. Returns are calculated by using XIRR approach. XIRR helps in calculating return on investment given an initial and final value and a series of cash inflows and outflows with the correct allowance for the time impact of the transactions. Data as on 30th July 2021



# **IDFC Emerging Businesses Fund**

(Small Cap Fund - An open ended equity scheme predominantly investing in small cap stocks) 31st July 2021

**FUND FEATURES** Size Large Cap Mid Cap Small Cap Style Growth Blend Value

About the Fund: Fund focuses on building a diversified portfolio within the small cap segment. Portfolio will contain buy and hold strategies as well as opportunistic picks in the cyclical space. Fund may also look to participate in new businesses via IPOs.

Category: Small Cap Fund

Monthly Avg AUM: ₹ 1.311.29 Crores

Month end AUM: ₹ 1,385.53 Crores

Inception Date: 25 February 2020

Fund Manager: Mr. Anoop Bhaskar

| Portfolio Turnover             |       |
|--------------------------------|-------|
| Equity                         | 0.39  |
| Aggregate^