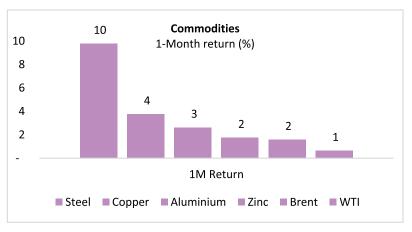

# IS COVID-19 INTERRUPTING YOUR BUSINESS?

As you work from home, transact from home too. You can seamlessly initiate transactions for your clients through our digital modes and other transaction platforms.