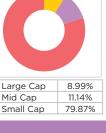

than 1 year but less than 3 years. Performance based on NAV as on 30/07/2021. Past performance may or may not be sustained in future. Regular and Direct Plans have different expense structure. Direct Plan shall have a lower expense ratio excluding distribution expenses, commission expenses etc. The performances given are of regular plan growth option. For other funds managed by the fund manager, please refer page no. 52 - 55 & the respective fund pages, Other ratios are not given as scheme has not completed 3 years. "Portfolio" furnover ratio is calculated as Lower of purchase or sale during the period / Average AUM for the last one year (includes Fixed Income securities and Equity derivatives). "Benchmark Returns: "Additional Benchmark Returns. Income Distribution and Capital Withdrawal



# **IDFC** Infrastructure Fund

An open ended equity scheme investing in Infrastructure sector 31st July 2021



About the Fund: A dedicated Infrastructure fund, that invests across the infrastructure value chain with exclusions like Banking, Autos, IT, Pharma and FMCG. It is a diversified portfolio of companies that are participating in and benefitting from the Indian Infrastructure and Infrastructure related activities. Category: Sectoral Monthly Avg AUM: ₹ 642.30 Crores Month end AUM: ₹ 658.61 Crores Inception Date: 8 March 2011

Value

Growth Blend

| Fund Manager: Mr. Sachin Relekar (w.e.f. 08th December 2020) <sup>£</sup>                  | I      |
|--------------------------------------------------------------------------------------------|--------|
| Other Parameter: