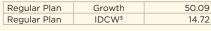

ect from November 11, 2019)                          |        |

SIP (Minimum Amount): ₹ 100/- (Minimum 6 instalments)

SIP Frequency: Monthly

SIP Dates (Monthly): Investor may choose any day of the month except 29th, 30th and 31st as the date of instalment.

Investment Objective: Refer Pg No from 64 to 65 Minimum Investment Amount<sup>s</sup>: ₹ 5,000/- and any amount thereafter

Option Available: Growth, IDCW<sup>\$</sup> (Payout, Reinvestment and Sweep (from Equity Schemes to Debt Schemes only))

Exit Load: • If redeemed/switched out within 365 days from the date of allotment:

▶ Upto 10% of investment:Nil,

• For remaining investment: 1% of applicable NAV. • If redeemed / switched out after 365 days from date of allotment: Nil. (w.e.f. May 08, 2020)

#### NAV (₹) as on July 30, 2021





This product is suitable for investors who are seeking\*:

 To create wealth over long term. Investment in a concentrated portfolio of equity and equity related instruments of up to 30 companies.

\*Investors should consult their financial advisers if in doubt about whether the product is suitable for them.

| Name                                    | % of NAV | Name                                 | % of NAV |
|-----------------------------------------|----------|--------------------------------------|----------|
| Equity and Equity related Instruments   | 98.63%   | Industrial Products                  | 4.51%    |
| Banks                                   | 32.56%   | EPL                                  | 2.31%    |
| •ICICI Bank                             | 9.94%    | Bharat Forg