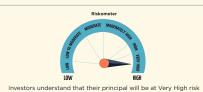

|
| Tracking Error (Annualized)                                    | 0.70%                          |

Total Expense Ratio: 0.35%

Benchmark: S&P BSE Sensex TRI

SIP (Minimum Amount): NA

SIP Frequency: NA

SIP Dates (Monthly): NA

Investment Objective: Refer Pg No from 64 to 65 Minimum Investment Amount: Directly with Fund - Authorised Participants and Large Investors can directly purchase / redeem in blocks from the fund in "Creation unit size" on any business day. On the Exchange - The units of the Scheme can be purchased and sold in minimum lot of 1 unit and in multiples thereof

Option Available: Presently the scheme does not offer any Plan/Options for Investment

#### Exit Load: Nil

#### NAV (₹) as on July 30, 2021

| Growth | 550.2118 |
|--------|----------|
| IDCW@  | NA       |



This product is suitable for investors who are seeking\*:

· To create wealth over long term.

• Investing in equity and equity related instruments forming part of S&P BSE Sensex Index.

\*Investors should consult their financial advisers if in doubt about whether the product is suitable for them.

| Name                                          | % of NAV | Name                            |
|-----------------------------------------------|----------|---------------------------------|
| Equity and Equity related Instruments         | 98.69%   | Mahindra & Mahindra             |
| Banks                                         | 28.64%   | Bajaj Auto                      |
| •HDFC Bank                                    | 9.92%    | Construction Project            |
| •ICICI Bank