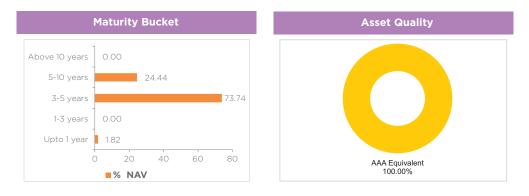

# IS COVID-19 INTERRUPTING YOUR BUSINESS?

As you work from home, transact from home too. You can seamlessly initiate transactions for your clients through our digital modes and other transaction platforms.