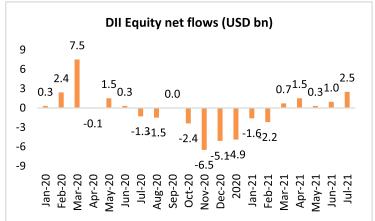

# IS COVID-19 INTERRUPTING YOUR BUSINESS?

As you work from home, transact from home too. You can seamlessly initiate transactions for your clients through our digital modes and other transaction platforms.