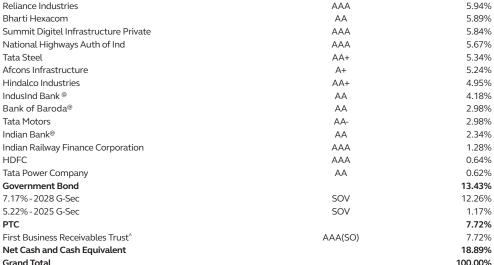

# IS COVID-19 INTERRUPTING YOUR BUSINESS?

As you work from home, transact from home too. You can seamlessly initiate transactions for your clients through our digital modes and other transaction platforms.