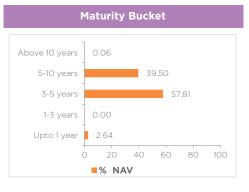

ars and 7 years Investors should consult their financial advisers if in doubt about whether the product is suitable for them.

|                              | PORTFOLIO |          |
|------------------------------|-----------|----------|
| Name                         | Rating    | % of NAV |
| Government Bond              |           | 97.36%   |
| 6.97%-2026 G-Sec             | SOV       | 39.34%   |
| 5.63%-2026 G-Sec             | SOV       | 38.96%   |
| 5.22% - 2025 G-Sec           | SOV       | 18.54%   |
| 7.27%-2026 G-Sec             | SOV       | 0.31%    |
| 7.26%-2029 G-Sec             | SOV       | 0.15%    |
| 7.73%-2034 G-Sec             | SOV       | 0.06%    |
| Net Cash and Cash Equivalent |           | 2.64%    |
| Grand Total                  |           | 100.00%  |







#### ovformon an Tabl

| CAGR Returns (%) |                |                                                                                    |                                                                                                                                |                                                                                                                                                                             | Current Value of Investment of ₹ 10,000                                                                                                                                                                                         |