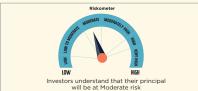

Yearly, Annual & Periodic (each with payout, reinvestment and sweep facility)

Exit Load: If redeemed/switched out within 365 days from the date of allotment: For 10% of investment : Nil, For remaining investment : 1%

If redeemed/switched out after 365 days from the date of allotment: Nil

#### NAV (₹) as on July 30, 2021

| Plan         | Option            | Freq      | NAV     |
|--------------|-------------------|-----------|---------|
| Regular Plan | IDCW <sup>@</sup> | Quarterly | 11.9154 |
| Regular Plan | Growth            | -         | 53.7843 |
| Regular Plan | IDCW <sup>®</sup> | Annual    | 11.6029 |
| Regular Plan | IDCW <sup>®</sup> | Half      | 11.8108 |
|              |                   | Yearly    |         |
| Regular Plan | IDCW <sup>®</sup> | Periodic  | 11.5434 |



This product is suitable for investors who are seeking\*:

To generate optimal returns over Long term. Investments in Debt & Money Market securities such that the Macaulay duration of the portfolio

is between 4 years and 7 years Investors should consult their financial advisers if in doubt about whether the product is suitable for them.

|                              | PORTFOLIO |          |
|------------------------------|-----------|----------|
| Name                         | Rating    | % of NAV |
| Government Bond              |           | 97.36%   |
| 6.97%-2026 G-Sec             | SOV       | 39.34%   |
| 5.63%-2026 G-Sec             | SOV       | 38.96%   |
| 5.22% - 2025 G-Sec           | SOV       | 18.54%   |
| 7.27%-2026 G-Sec             | SOV       | 0.31%    |
| 7.26%-2