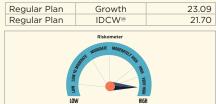

|        |

SIP (Minimum Amount): ₹ 100/- (Minimum 6 instalments)

SIP Frequency: Monthly

Style

SIP Dates (Monthly): Investor may choose any day of the month except 29th, 30th and 31st as the date of instalment.

Investment Objective: Refer Pg No from 64 to 65 Minimum Investment Amount: ₹ 5,000/- and any amount thereafter

**Option Available:** Growth, IDCW<sup>®</sup> - (Payout, Reinvestment and Sweep (from Equity Schemes to Debt Schemes only))

Exit Load: • If redeemed/switched out within 365 days from the date of allotment:

• Upto 10% of investment:Nil,

• For remaining investment: 1% of applicable NAV. •If redeemed / switched out after 365 days from date of allotment: Nil. (w.e.f. May 08, 2020)

#### NAV (₹) as on July 30, 2021



al will be at Very High risk stand that their prin This product is suitable for investors who are

- seeking\*: To create wealth over long term.
- Investment predominantly in equity and equity related instruments of companies that are participating in and benefiting from growth in Indian infrastructure and infrastructural related activities.

Investors should consult their financial advisers if in doubt about whether the product is suitable for them

| Performance Table         Current Value of Investment of ₹ 10,000           Scheme Name         CAGR Returns (%)         Current Value of Investment of ₹ 10,000 |         |         |         |          |                                 |        |         |         |          |                                 |
|----------------------------